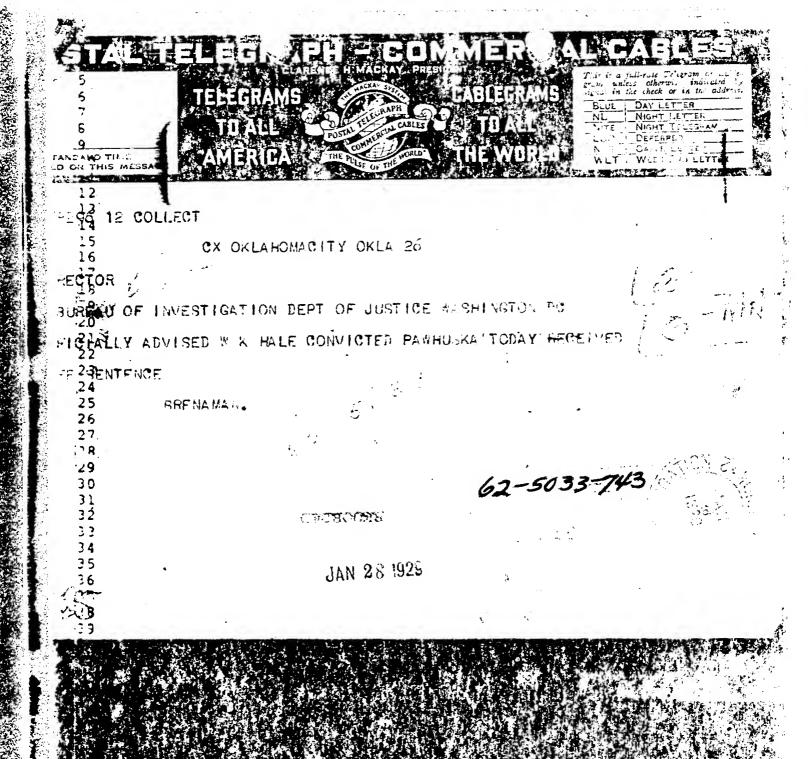

ent Smith was informed of the departure of Brown and Powers from El Paso, advising that if they made the proper connections at Fort Worth, Texas and Oklahoma City, Oklahoma that they should arrive in Pawhuska on the morning of January 25, 1829.

REFERENCE UPON COMPLETION TO OFFICE OF ORIGIN - NO FORTHER ACTION HERE.

\_ 3 \_

MHC: JG 62-8023-742

2 3

213

26 27

29

30 31

33

35 36

3904123445678901

M 62

January 31, 1929.

FEB 1 - 1929

MEMORANDUM FOR ME. LUNRING, Assistant Attorney General.

With further reference to the case entitled: - V. R. (BILL) HALF, Enrich of Osage Indians, there is transmitted heresith, for your information, a copy of a report of special Agent Deight Printley, dated January 25, 1929, at El Faso, Teass.

very truly yours,

Enc. \$115487

Director.

AN 31 1929



Hr. C. E. Frankers. P. C. Box 1835, Orlandia dist. Okla

eferince is this to your report lates becamber 27, 1928, releving to derivin alleged conspiracies to commit perjury in comsection with the trial of s. E. Hall by Riving confidence and otherwa

is it appears that the trial of to It Bids on that is of the lost for a solution of the same and as being estimated the large of estimate remains that entraited to the Indied States Attender of each of the Individual porjugacases covered by thesebots wentioned report. topired, prior to the properation of the suspense reports in question, that any siditional necessary investigation be sade In connection with the various cases so that a complete summery report wight be preparal in each tame.

Your attacking is invited particularly to the day fl